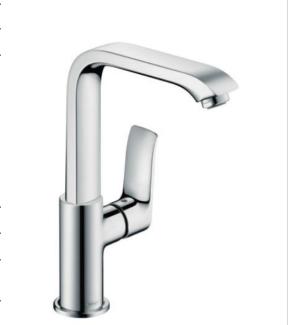

## **SPECIFICATION** SHEET - fittings

| BRAND:                         | hansgrohe                                                                                                                                                                                  | Product Photo: |
|--------------------------------|--------------------------------------------------------------------------------------------------------------------------------------------------------------------------------------------|----------------|
| ORIGIN:                        | Germany                                                                                                                                                                                    |                |
| SERIES:                        | New Metris                                                                                                                                                                                 |                |
| PRODUCT<br>DESCRIPTION:        | Single lever basin mixer 230 for washbowl, with high L-spout • spray type: normal spray • with basin pop-up waste 1¼" • Flow rate: 5 I./min. at 3 bar • Flow pressure; 1~5 bar (15~70 psi) |                |
| MODEL No.                      | 31087 000                                                                                                                                                                                  |                |
| FINISH/COLOUR:                 | Chrome-plated                                                                                                                                                                              |                |
| DIMENSIONS:                    | 258mm height<br>155mm spout projection                                                                                                                                                     |                |
| OPTIONAL<br>MATCHING<br>PARTS: | 2x angle valve ½"x¾"<br>basin waste trap                                                                                                                                                   |                |