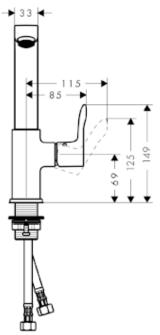

## **SPECIFICATION** SHEET - fittings

| BRAND:                         | hansgrohe                                                                                                                                                                                  | Product Photo: |
|--------------------------------|--------------------------------------------------------------------------------------------------------------------------------------------------------------------------------------------|----------------|
| ORIGIN:                        | Germany                                                                                                                                                                                    |                |
| SERIES:                        | New Metris                                                                                                                                                                                 |                |
| PRODUCT<br>DESCRIPTION:        | Single lever basin mixer 230 for washbowl, with high L-spout • spray type: normal spray • with basin pop-up waste 1¼" • Flow rate: 5 I./min. at 3 bar • Flow pressure; 1~5 bar (15~70 psi) |                |
| MODEL No.                      | 31087 000                                                                                                                                                                                  |                |
| FINISH/COLOUR:                 | Chrome-plated                                                                                                                                                                              |                |
| DIMENSIONS:                    | 258mm height<br>155mm spout projection                                                                                                                                                     |                |
| OPTIONAL<br>MATCHING<br>PARTS: | 2x angle valve ½"x¾"<br>basin waste trap                                                                                                                                                   |                |