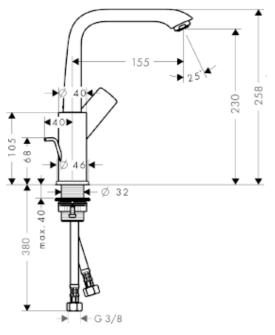

## **SPECIFICATION** SHEET - fittings

| BRAND:                         | hansgrohe                                                                                                                                                                                  | Product Photo: |
|--------------------------------|--------------------------------------------------------------------------------------------------------------------------------------------------------------------------------------------|----------------|
| ORIGIN:                        | Germany                                                                                                                                                                                    |                |
| SERIES:                        | New Metris                                                                                                                                                                                 |                |
| PRODUCT<br>DESCRIPTION:        | Single lever basin mixer 230 for washbowl, with high L-spout • spray type: normal spray • with basin pop-up waste 1¼" • Flow rate: 5 I./min. at 3 bar • Flow pressure; 1~5 bar (15~70 psi) |                |
| MODEL No.                      | 31087 000                                                                                                                                                                                  |                |
| FINISH/COLOUR:                 | Chrome-plated                                                                                                                                                                              |                |
| DIMENSIONS:                    | 258mm height<br>155mm spout projection                                                                                                                                                     |                |
| OPTIONAL<br>MATCHING<br>PARTS: | 2x angle valve ½"x¾"<br>basin waste trap                                                                                                                                                   |                |